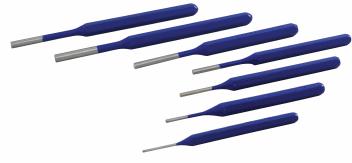

## 7 Piece Pin Punch Set

| Part No. | Description | Size, in. |
|----------|-------------|-----------|
| C28      | Pin Punch   | 1/8       |
| C28A     | Pin Punch   | 5/32      |
| C28B     | Pin Punch   | 3/32      |
| C29      | Pin Punch   | 3/16      |
| C30      | Pin Punch   | 1/4       |
| C28C     | Pin Punch   | 1/16      |
| C29A     | Pin Punch   | 7/32      |

Includes Pouch Weight: 0.75 lbs.

CSPPS
5 Piece Pin Punch Set

| Part No. | Description | Size, in. |
|----------|-------------|-----------|
| C28      | Pin Punch   | 1/8       |
| C28A     | Pin Punch   | 5/32      |
| C28B     | Pin Punch   | 3/32      |
| C29      | Pin Punch   | 3/16      |
| C30      | Pin Punch   | 1/4       |