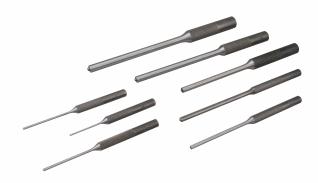

## C508PPS 8 Piece Pilot Punch Set

| Part No. | Description | Size, in. |
|----------|-------------|-----------|
| C500     | Pilot Punch | 1/16      |
| C501     | Pilot Punch | 5/64      |
| C502     | Pilot Punch | 3/32      |
| C503     | Pilot Punch | 1/8       |
| C504     | Pilot Punch | 5/32      |
| C505     | Pilot Punch | 3/16      |
| C506     | Pilot Punch | 7/32      |
| C507     | Pilot Punch | 1/4       |

Includes Pouch Weight: 0.75 lbs.