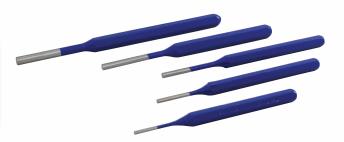

Includes Pouch Weight: 0.75 lbs.

CSPPS
5 Piece Pin Punch Set

| Part No. | Description | Size, in. |
|----------|-------------|-----------|
| C28      | Pin Punch   | 1/8       |
| C28A     | Pin Punch   | 5/32      |
| C28B     | Pin Punch   | 3/32      |
| C29      | Pin Punch   | 3/16      |
| C30      | Pin Punch   | 1/4       |

Includes Pouch Weight: 0.6 lbs.